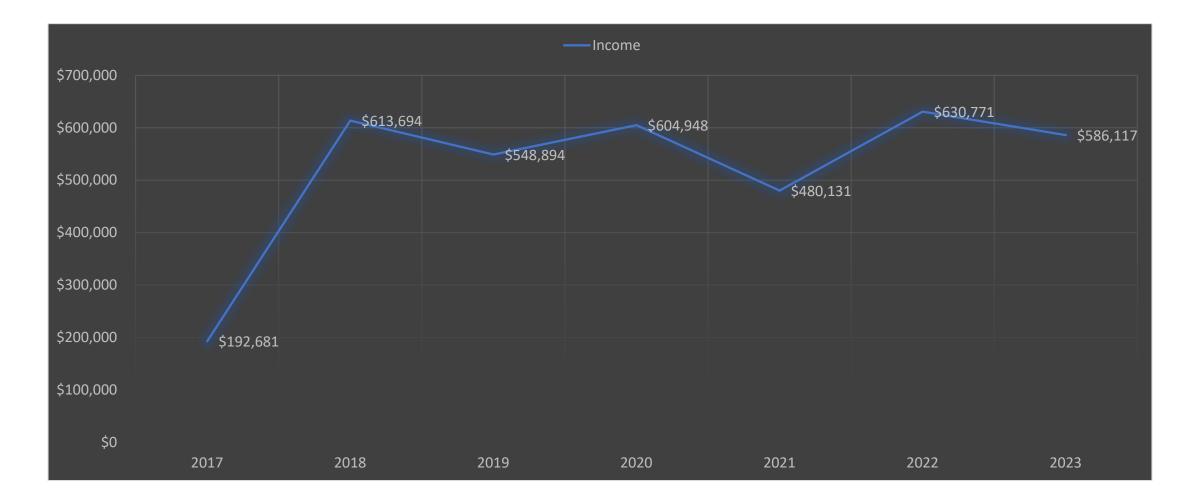

# Champ & MTN Golf – Play Pass Income

### II. BACKGROUND

Play Passes for Picture Pass holders have been a large part of the community for many years. Staff was able to find records as far back as 2009 & 2010. Play Pass for twenty rounds at the Championship Course (CH) in 2010 was \$1,020. In 2023 the course charged \$1,680 which is a steady increase over time relating to expected rate of inflation. Staff found that average revenue per round for 2023 for the Picture Pass Holders was \$77.85 and for a Play Pass Holder was \$79.56.