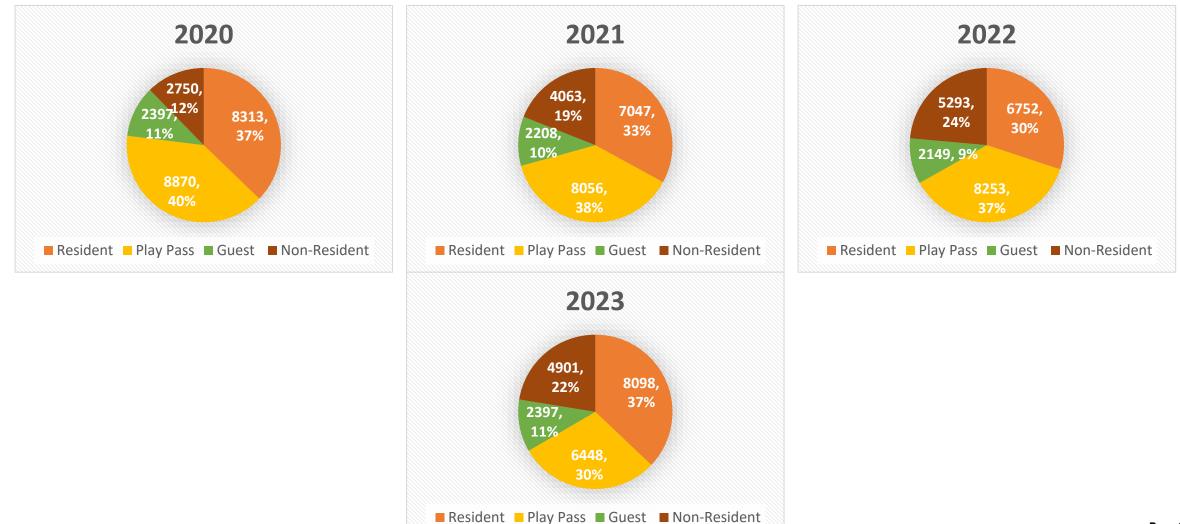

non-golfer)
- 5. Difficult to keep a high standard of course condition and experience (course condition & labor allocation) due to lower revenue being generated
- 6. Creates difficulty tracking cost per round expenses

### Staff's Recommended Plan For 2024 Championship Course – PPH Rate \$120 Peak

- 1. 10 Play Pass \$900
- 2. 20 Play Pass \$1,700
- 3. Seasonal Pass of 50 \$3,600 includes both courses, \$300 driving range pass, and bag storage (priced and percentage based from 50 round average)
- 4. Seasonal PM Pass \$2,800 (priced and percentage based from 50 round average)
- 5. College Play Pass includes both courses \$500
- 6. Junior Play Pass includes both courses age 17 & under (walking) \$345

# Champ & MTN Golf – Play Pass Income



# Champ & MTN Passes Sold



# Play Mix at Champ



### Championship Course Play Mix, Revenue, Expenses Comparison Climbing out of a Fiscal Hole



Page 276 of 350

# Mountain Course Play Pass (Peak rate of PPH - \$60)

- 1. 10 Play Pass \$430
- 2. 20 Play Pass \$815
- 3. Seasonal Pass \$1,800 (priced and percentage based from 50 round average)
- 4. 10 Play Nine Hole \$300
- 5. 20 Play Nine Hole \$560
- 6. Seasonal Nine Hole \$1,200 (priced and percentage based from 50 round average)

# Play Mix at MTN



### Community Benefit with Golf @ MTN Course

- 1. Access for an aging population (exercise and socialization)
- 2. Brings in new residents that have never played golf
- 3. Helps to create more access to the Champ Course
- 4. Family impact for all Residents





### Approved Play Passes from 2023

#### RESIDENT PLAY PASSES

#### \*\* Mus