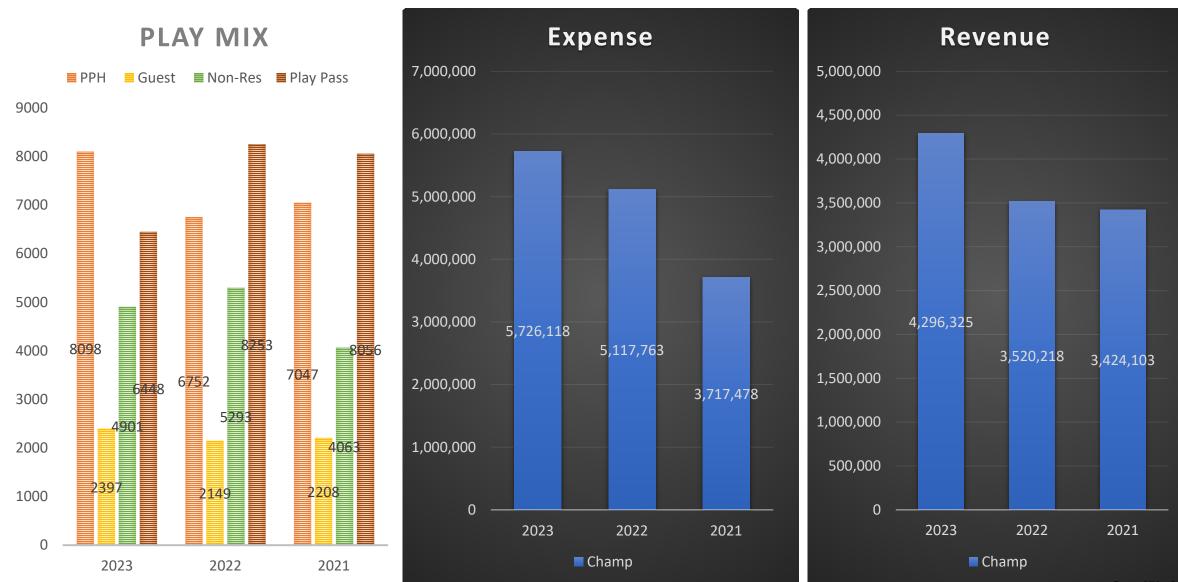

# Play Mix at Champ

### Championship Course Play Mix, Revenue, Expenses Comparison Climbing out of a Fiscal Hole

Page 276 of 350