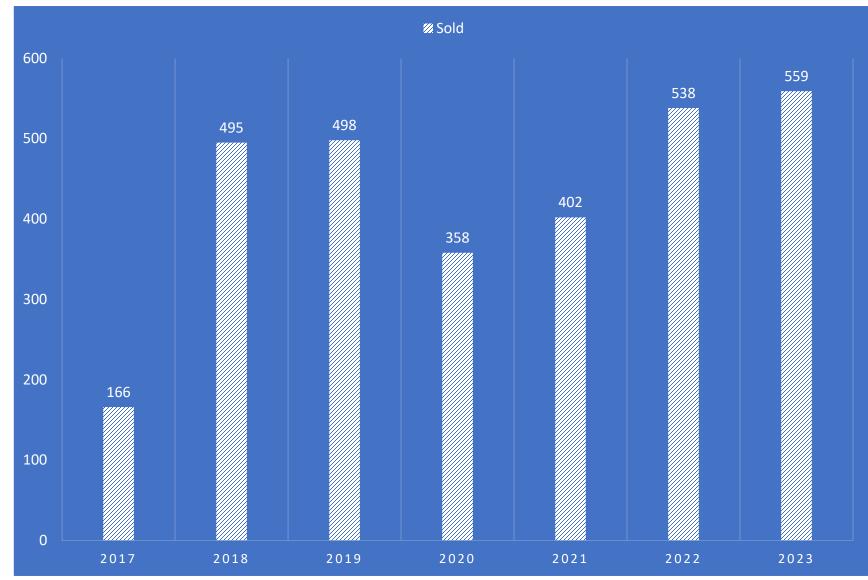

strict (avid golfer to non-golfer)
- 5. Difficult to keep a high standard of course condition and experience (course condition & labor allocation) due to lower revenue being generated
- 6. Creates difficulty tracking cost per round expenses

### Staff's Recommended Plan For 2024 Championship Course – PPH Rate \$120 Peak

- 1. 10 Play Pass \$900
- 2. 20 Play Pass \$1,700
- 3. Seasonal Pass of 50 \$3,600 includes both courses, \$300 driving range pass, and bag storage (priced and percentage based from 50 round average)
- 4. Seasonal PM Pass \$2,800 (priced and percentage based from 50 round average)
- 5. College Play Pass includes both courses \$500
- 6. Junior Play Pass includes both courses age 17 & under (walking) \$345

# Champ & MTN Golf – Play Pass Income



# Champ & MTN Passes Sold



# Play Mix at Champ



### Championship Course Play Mix, Revenue, Expenses Comparison Climbing out of a Fiscal Hole



Page 276 of 350

# Mountain Course Play Pass (Peak rate of PPH - \$60)

- 1. 10 Play Pass \$430
- 2. 20 Play Pass \$815
- 3. Seasonal Pass \$1,800 (priced and percentage based from 50 round average)
- 4. 10 Play Nine Hole \$300
- 5. 20 Play Nine Hole \$560
- 6. Seasonal Nine Hole \$1,200 (priced and percentage based from 50 round average)

# Play Mix at MTN



### Community Benefit with Golf @ MTN Course

- 1. Access for an aging population (exercise and socialization)
- 2. Brings in new residents that have never played golf
- 3. Helps to create more access to the Champ Course
- 4. Family impact for all Residents





### Approved Play Passes from 2023

#### RESIDENT PLA