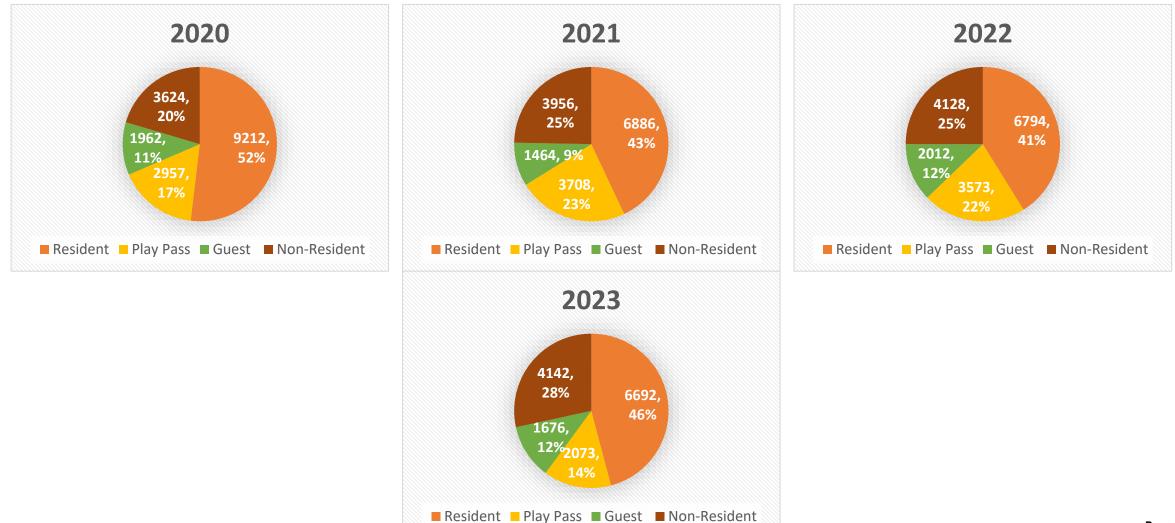

# Play Mix at Champ

### II. BACKGROUND

Play Passes for Picture Pass holders have been a large part of the community for many years. Staff was able to find records as far back as 2009 & 2010. Play Pass for twenty rounds at the Championship Course (CH) in 2010 was \$1,020. In 2023 the course charged \$1,680 which is a steady increase over time relating to expected rate of inflation. Staff found that average revenue per round for 2023 for the Picture Pass Holders was \$77.85 and for a Play Pass Holder was \$79.56.

Picture pass holders' price came in slightly lower due to the reduction in price throughout the daily operations. Peak season and peak time (open-2pm) cost was \$120 and twilight (2pm-4pm) was \$80. This average lowers the cost for most residents playing the Championship course.