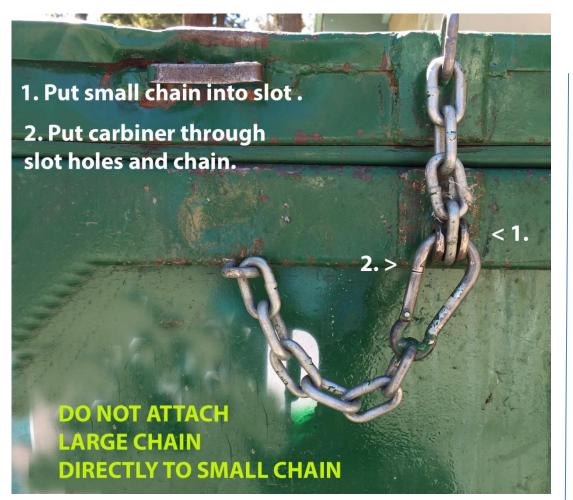

- **CLOSE LID, then PULL CHAIN UP** through SLOT.
- TIGHTEN the CHAIN, make it SNUG.
- **SECURE with clasp or padlock**.

- CLOSE LID then DROP SMALL CHAIN into SLOT.
- CLIP carbineer (or padlock) through slot holes and small chain.