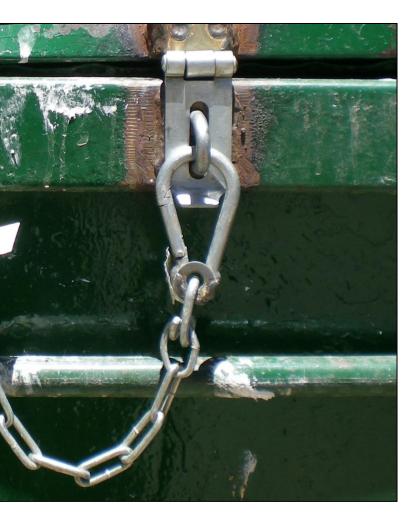

## LOCK THE BIN. NO GAP ALLOWED! LOCK THE ENCLOSURE. EVERY TIME!

Identify the closure style, see below for instructions. All dumpsters must be kept locked, at all times, except for loading. Do not leave trash outside dumpster. Fines issued for non-compliance. **IVGID Trash Hotline: 775-832-1221.** 



- **CLOSE LID, then PULL CHAIN UP** through SLOT.
- TIGHTEN the CHAIN, make it SNUG.
- **SECURE with clasp or padlock**.



- CLOSE LID then DROP SMALL CHAIN into SLOT.
- CLIP carbineer (or padlock) through slot holes and small chain.



- CLOSE LID.
- Secure HASP over RING.
- **SECURE** with clasp or padlock.