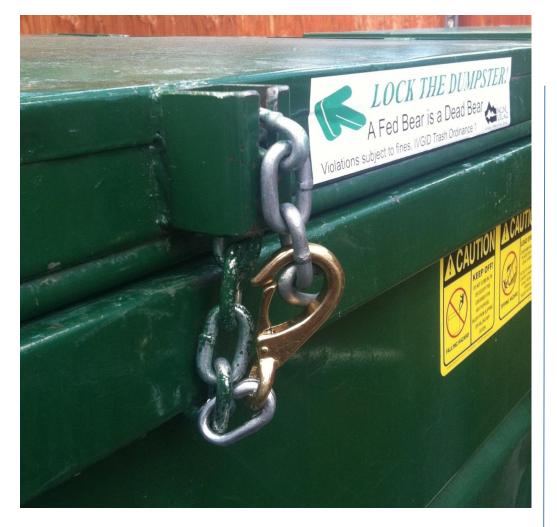

## LOCK THE BIN. NO GAP ALLOWED! LOCK THE ENCLOSURE. EVERY TIME!

Identify the closure style, see below for instructions. All dumpsters must be kept locked, at all times, except for loading. Do not leave trash outside dumpster. Fines issued for non-compliance. **IVGID Trash Hotline: 775-832-1221.** 

- **CLOSE LID, then PULL CHAIN UP** through SLOT.
- TIGHTEN the CHAIN, make it SNUG.
- **SECURE with clasp or padlock**.

- CLOSE LID then DROP SMALL CHAIN into SLOT.
- CLIP carbineer (or padlock) through slot holes and small chain.