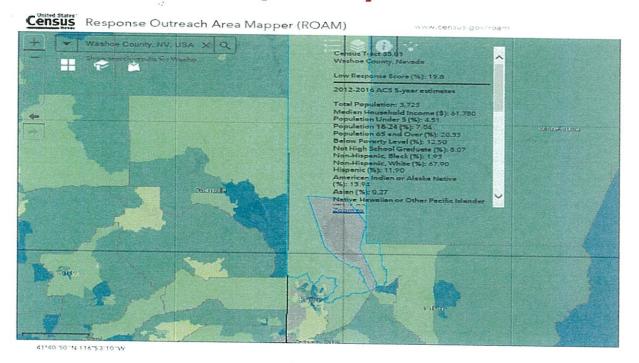

# Low Response Score (LRS)

5050CENZUZ-GOA

Shape your future START HERE > 8

**Key Dates** 

| Date                   | Operation                                | Activity                                                                                                                                                                                                                               |  |  |
|------------------------|------------------------------------------|----------------------------------------------------------------------------------------------------------------------------------------------------------------------------------------------------------------------------------------|--|--|
| April 1, 2019          | State Complete Count Committee formation | Governor Sisolak signed an Executive Order to establish the State Complete Count Committee and appointed Lt. Governor, Kate Marshall chair the SCCC.                                                                                   |  |  |
| August 2019            | Address Canvassing (AdCan)               | Update the address frame and identify locations where people live or could live for selected areas.                                                                                                                                    |  |  |
| March 2020             | Update Leave (UL)                        | Update the address along with feature data, and leave a packet to encourage self response and a paper questionnaire.                                                                                                                   |  |  |
| March 2020             | Service Based Enumeration (SBE)          | Enumerate individuals receiving assistance at service based locations and people experiencing homelessness, living in transitory locations (such as recreation vehicle parks, campgrounds, marinas, tent cities, carnivals or hotels.) |  |  |
| March 2020             | Group Quarters Enumeration (GQE)         | Enumerate people living or staying in group quarters, such as correctional facilities, skilled nursing facilities, college residential halls, group homes, worker's dormitories                                                        |  |  |
| March 12, 2020         | Self-Response Starts                     | Respondents may begin responding to the Census questionnaire.                                                                                                                                                                          |  |  |
| April 1, 2020          | Census Day                               | Census Day ("Call to Action")                                                                                                                                                                                                          |  |  |
| April 2020             | Early Non-Response Follow-up (NRFU)      | Conducted in blocks surrounding colleges and universities where are likely to have moved out before regular NRFU begins.                                                                                                               |  |  |
| May 2020- July<br>2020 | Non-Response Follow-Up (NRFU)            | Reach out to households who did not respond to the 2020 Census questionnaire.                                                                                                                                                          |  |  |
| December 31,<br>2020   | Final Count Complete                     | Final count delivered to the President.                                                                                                                                                                                                |  |  |