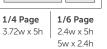

|                         |          |           | 1X - 3X | 4X - 5X |
|-------------------------|----------|-----------|---------|---------|
| Rates                   |          | Full page | \$2,050 | \$1,850 |
| Premium Position        |          | 1/2 page  | \$1,500 | \$1,350 |
| Back Cover              | \$2,400* | 1/3 page  | \$1,300 | \$1,100 |
| Inside Front/Back Cover | \$2,150* | 1/4 page  | \$875   | \$725   |
| Two-page Center Spread  | \$3,000* | 1/6 page  | \$700   | \$550   |