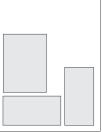

### artwork**specs**

Full Page

8.5w x 11h

with 125" Bleed

1/2 Page

7.6875w x 5h

Back Cover 8.5w x 8h with .125" Bleed