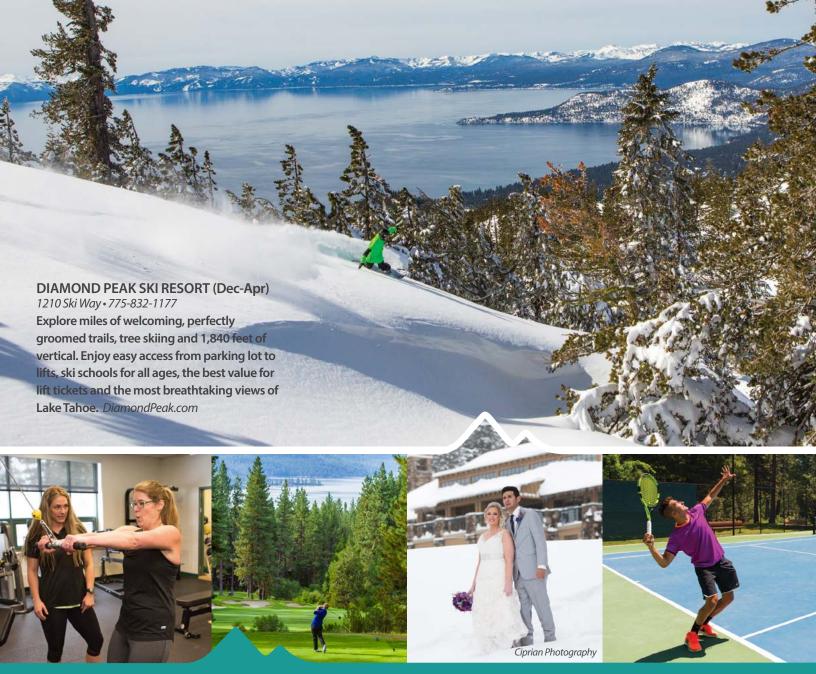

#### **INCLINE VILLAGE GOLF COURSES**

Championship Course • 955 Fairway Blvd 775-832-1146 (May-Oct)

A classic 18-hole public Lake Tahoe golf course featuring a Robert Trent Jones Sr. design and lake views. This par-72 course was listed "Best in State" 2012 - 2015 by Golf Digest magazine and ranked #8 in Nevada on Golfweek's "Best Courses You Can Play 2019" list.

Mountain Course • 690 Wilson Way 775-832-1150 (Mav-0ct)

Our 18-hole, par-58 course is fun, affordable, & quick to play with special 9-hole and twilight rates. Bring the family out for fun programs and events like golf leagues, Nine & Wine and Sunday Family Fun Days.

# INCLINE VILLAGE TENNIS CENTER

964 Incline Way • 7<u>75-832-1235</u>

The Incline Village Tennis Center is located in a picturesque alpine setting along a year-round creek. Our club-like facilities are open to the public with daily court fees or seasonal memberships. The Tennis Center offers ten courts, eight pickleball courts, and a pro shop with demo rackets. Lessons, socials, tournaments and camps are offered during the summer. (Pro Shop open May-Oct) Pickleball is now available at the Rec Center during the winter months.

## **CHAMPIONSHIP & MOUNTAIN GOLF COURSES**

955 Fairway Blvd. & 690 Wilson Way, Incline Village, NV 89451 775.832.1146 | golfIncline.com

The Incline Village Golf Courses offer complete facilities to meet your golfing needs. Our facilities include two 18-hole golf courses, driving range, putting and chipping greens, food and beverage and special event facilities. The golf shops are stocked with full lines of men's, ladies' and kids' apparel as well as the top club, golf ball products and shoes. PGA teaching professionals are available for private and group instruction. Incline Village and Crystal Bay Residents with a valid IVGID Picture Pass can receive a discount on green fees, passes and most merchandise at the golf shop.