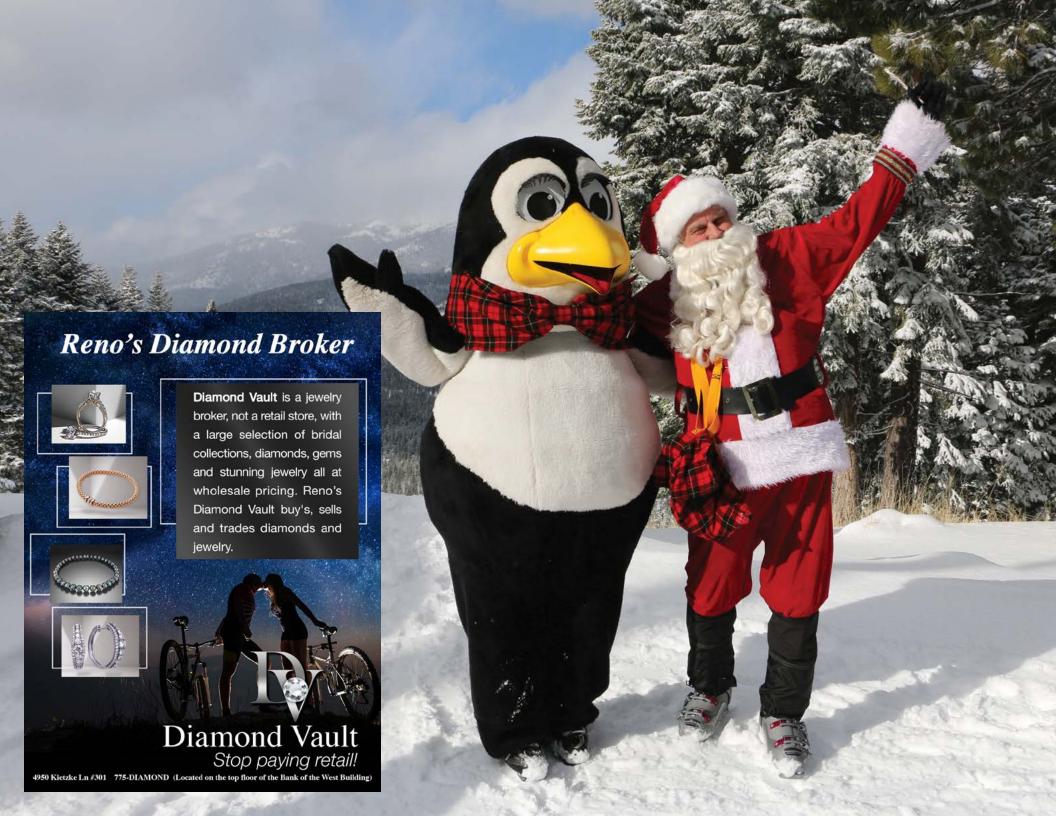

| Sunday                                                                                | Monday                                                                                                                                            | Tuesday                                                                                                                                | Wednesday                                                                                                              | Thursday                                                                                                                              | Friday                                                                                               | Saturday                                                                           |
|---------------------------------------------------------------------------------------|---------------------------------------------------------------------------------------------------------------------------------------------------|----------------------------------------------------------------------------------------------------------------------------------------|------------------------------------------------------------------------------------------------------------------------|---------------------------------------------------------------------------------------------------------------------------------------|------------------------------------------------------------------------------------------------------|------------------------------------------------------------------------------------|
| Every December, Santa n                                                               | lage, NV   775.832.1177  <br>nakes a special visit to Dian<br>ing up the spectacular Lake                                                         | nond Peak Ski Resort. Santa                                                                                                            | -                                                                                                                      |                                                                                                                                       |                                                                                                      |                                                                                    |
| <b>1</b> Winter Sports Conditioning                                                   | 2<br>Adult Ballet Class<br>Tai Chi<br>Winter Sports Conditioning                                                                                  | 3 Timbers Gym Time Shotokan Karate Tiny 55+ Snowshoe & Lunch Adult Volleyball League Incliners Potluck Youth Indoor Soccer             | 4<br>Tai Chi<br>Winter Sports Conditioning                                                                             | 5<br>Shotokan Karate<br>Conversation Café                                                                                             | 6 Youth Dance Classes Community Tree Lighting @The Chateau Free event - Open to the entire community | 7                                                                                  |
| 8<br>Winter Sports Conditioning<br>55+ Trips - Nevada City<br>Victorian Christmas     | 9<br>Adult Ballet Class<br>Tai Chi<br>Winter Sports Conditioning                                                                                  | Tiny Timbers Gym Time Shotokan Karate 55+ Snowshoe & Lunch Youth Indoor Soccer                                                         | Tai Chi Winter Sports Conditioning IVGID Board of Trustees Meeting @ The Chateau                                       | Shotokan Karate Diamond Peak's Projected Opening Day Conversation Café                                                                | Tiny Timbers Gym Time Diamond Peak Kick-off Party Youth & Adult Dance Recital                        | Brunch with Santa Claus @ the Chateau in Collaboration with Tahoe Family Solutions |
| 15<br>Winter Sports Conditioning                                                      | 16<br>Adult Ballet Class<br>Tai Chi                                                                                                               | Tiny Timbers Gym Time Shotokan Karate 55+ Snowshoe & Lunch Incliners Catered Dinner Youth Indoor Soccer Final                          | 18<br>Tai Chi                                                                                                          | 19<br>Conversation Café<br>Shotokan Karate                                                                                            | 20<br>Tiny Timbers Gym Time                                                                          | 21<br>Diamond Peak Child Ski<br>Center Theme Days                                  |
| 22<br>Diamond Peak Child Ski<br>Center Theme Days<br>Gong Workshop<br>Hanukkah Begins | Tai Chi Diamond Peak Child Ski Center Theme Days Holiday Tree Recycling Program: Drop off site at Preston Field open Dec 23 2019 to Jan. 27, 2020 | Santa & Penguin Pete<br>Visit Diamond Peak<br>Christmas Eve<br>Rec Center closes at 3pm<br>Household Hazardous<br>Waste will be closed | 25 Christmas Day Santa & Penguin Pete Visit Diamond Peak Diamond Peak Child Ski Center Theme Days Rec Center is closed | 26<br>Kwanzaa Begins<br>Shotokan Karate<br>Diamond Peak Child Ski<br>Center Theme Days<br>Household Hazardous<br>Waste will be closed | 27 Tiny Timbers Gym Time Diamond Peak Child Ski Center Theme Days                                    | 28<br>Diamond Peak Child<br>SkiCenter Theme Days                                   |
| 29<br>Diamond Peak Child Ski<br>Center Theme Days                                     | Adult Ballet Class Tai Chi Diamond Peak Child Ski Center Theme Days                                                                               | 31<br>New Years Eve<br>Rec Center closes at 5pm                                                                                        | HOLIDAY TREE RECYCLIN Program drop off site at Open Dec 23, 2019 - Jan Curbside pick-up: Januar                        | Preston Field.<br>27, 2020                                                                                                            |                                                                                                      |                                                                                    |