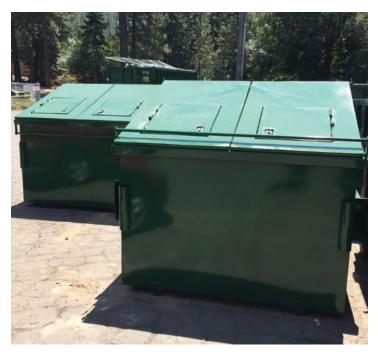

### **Solid Waste Issues Reported** January through July 2017 162 50 January through July 2018

The nature of trash problems has changed through outreach and enforcement. Intensive efforts in the commercial sector has yielded larger gains, with the large-scale spills and overages at trash dumpsters, previously seen on a daily basis, becoming an occasional incident. Waste Management has been making improvements to the locking features of dumpsters, offering several styles of locking dumpster in the community, and providing 'snapshot' reports to IVGID for use in the compliance efforts. All dumpsters in the community have bear resistant locking mechanisms, which must be used properly to be effective. Locking up the dumpsters has removed the 'bulk feeding' potential of 3, 4 or 6 yards of garbage and food waste from wildlife access.