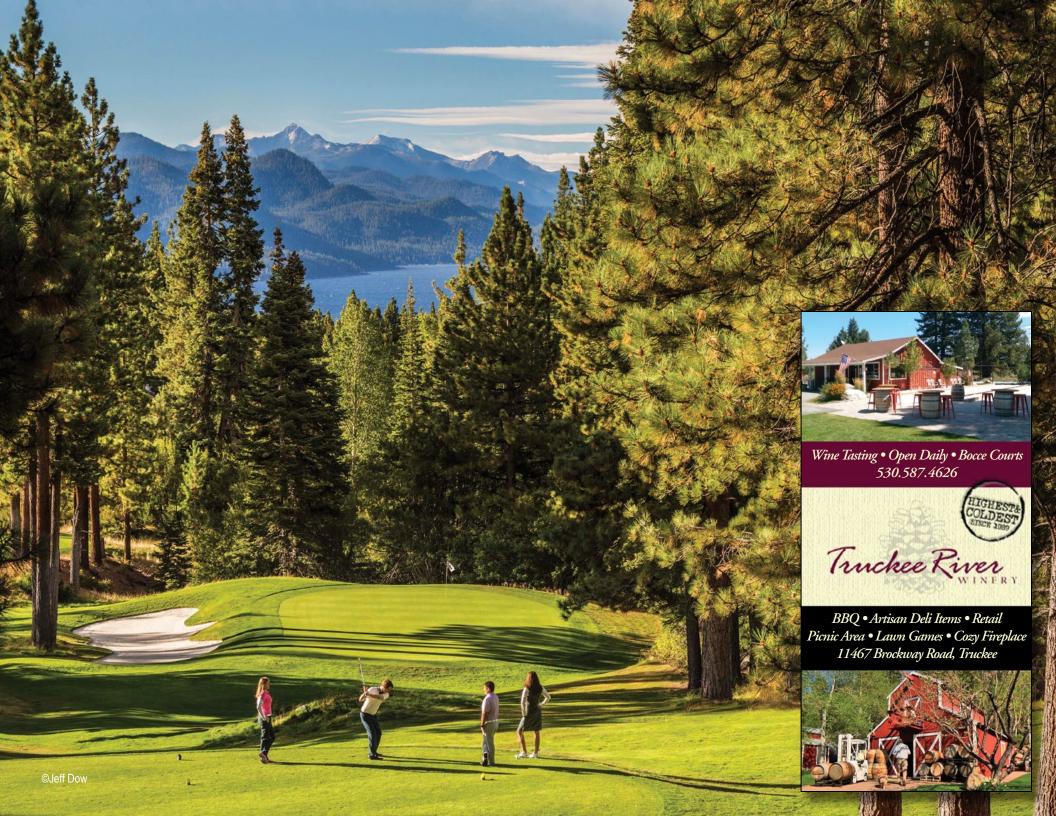

## **INCLINE VILLAGE GOLF COURSES**

Championship Course • 955 Fairway Blvd 775-832-1146 (May-Oct)

A classic 18-hole public Lake Tahoe golf course featuring a Robert Trent Jones Sr. design and lake views. This par-72 course was listed "Best in State" 2012 - 2015 by Golf Digest magazine and ranked #9 in Nevada on Golfweek's "Best Courses You Can Play 2018" list.

Mountain Course • 690 Wilson Way 775-832-1150 (May-Oct)

Our 18-hole, par-58 course is fun, affordable, & quick to play with special 9-hole and twilight rates. Bring the family out for fun programs and events like golf leagues, Nine & Wine and Sunday Family Fun Days.