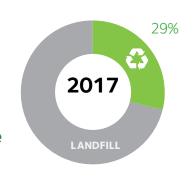

**HUTCHLEGAL.COM** 

Thanks to participation in recycling and composting programs, Incline Village and Crystal Bay residents hit their highest diversion rates ever in 2017.

Preliminary statistics on community recycling efforts place the recycling rate at 29%. That's a 9% gain over the previous year, and a nearly 13% gain since 2014.

## **2017 Recycling Statistics**

| Single stream recycling            | 1105 tons |
|------------------------------------|-----------|
| Electronic waste recycling         | 28 tons   |
| Appliance Recycling                | 21 tons   |
| Scrap metal recycling              | 0 tons    |
| Christmas tree chipping program    | 25 tons   |
| Green waste recycling              | 1050 tons |
| Biosolids recycling                | 390 tons  |
| Household hazardous waste disposal | 29 tons   |
| 2017 Community Recycling Rate =    | 29.1%     |