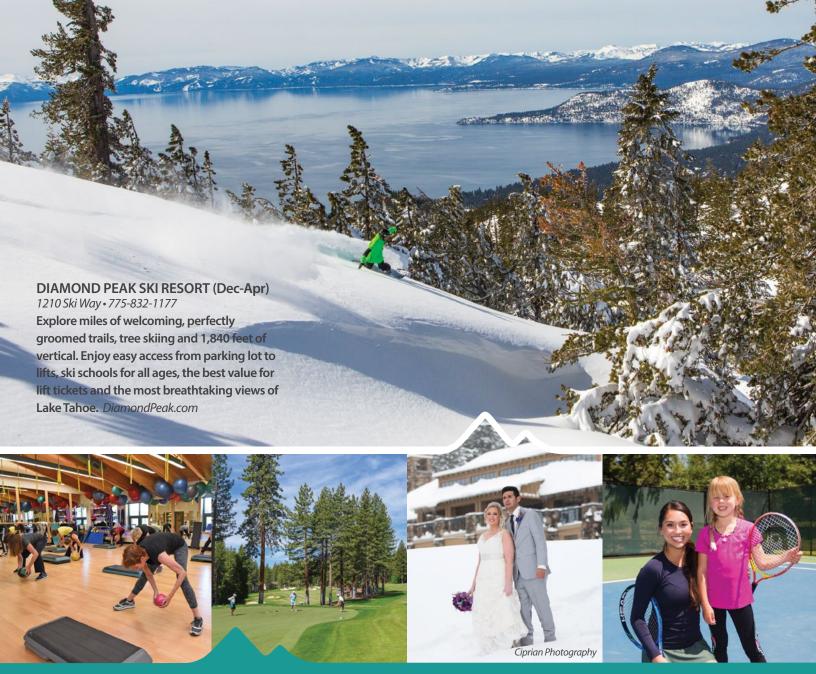

## **INCLINE VILLAGE GOLF COURSES**

Championship Course • 955 Fairway Blvd 775-832-1146 (May-Oct)

A classic 18-hole public Lake Tahoe golf course featuring a Robert Trent Jones Sr. design and lake views. This par-72 course was listed "Best in State" 2012 - 2015 by Golf Digest magazine and ranked #9 in Nevada on Golfweek's "Best Courses You Can Play 2018" list.

Mountain Course • 690 Wilson Way 775-832-1150 (May-Oct)

Our 18-hole, par-58 course is fun, affordable, & quick to play with special 9-hole and twilight rates. Bring the family out for fun programs and events like golf leagues, Nine & Wine and Sunday Family Fun Days.

## INCLINE VILLAGE WEDDINGS & EVENTS

955 Fairway Blvd • 775-832-1240

Create an unforgettable experience for your Lake Tahoe wedding, meeting, celebration or golf event. Our facilities include The Chateau at Incline Village™, Aspen Grove, The Championship and Mountain Golf Courses, and Diamond Peak Ski Resort.

The Chateau features a 5,200 sq. ft. ballroom that can be divided for large or small meetings and events. Aspen Grove is the perfect outdoor venue for up to 150 people.

## INCLINE VILLAGE TENNIS CENTER

964 Incline Way • 775-832-1235

The Incline Village Tennis Center is located in a picturesque alpine setting along a year-round creek. Our club-like facilities are open to the public with daily court fees or seasonal memberships. The Tennis Center offers ten courts, eight pickleball courts, and a pro shop with demo rackets. Lessons, socials, tournaments and camps are offered during the summer. (Pro Shop open May-Oct) Pickleball is now available at the Rec Center during the winter months.