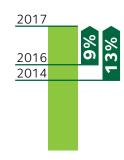

**HUTCHLEGAL.COM** 

Thanks to participation in recycling and composting programs, Incline Village and Crystal Bay residents hit their highest diversion rates ever in 2017.

Preliminary statistics on community recycling efforts place the recycling rate at 29%. That's a 9% gain over the previous year, and a nearly 13% gain since 2014.