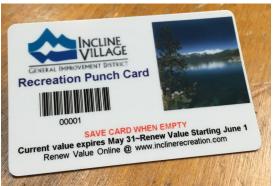

## PUNCH CARD PROMOTION

## Mountain Golf Course & Incline Tennis Center

2018/2019 Punch Cards expire May 31. To check your balance or to renew your Punch Card online: https://www.shopincline.com/PunchCards/. You may renew your Punch Card on or after June 1. Call the Parks & Recreation Counter at (775) 832-1310 if you have any questions or need assistance with your Punch Card. Play Passes and Season Pass rates are available online: www.yourtahoeplace.com

The Incline Village General Improvement District is excited to announce a valuable one-time promotion to our Incline Village/Crystal Bay Punch Card Holders. This spring promotion will allow residents to use the remaining value of their 2018/2019 expiring Punch Cards towards the purchase of a Mountain Course Play Pass, and new this year, the Incline Village Tennis Center Season Membership Pass. Here are the details of the Spring Punch Card Promotion:

- This promotion is valid for Punch Cards that have already been issued.
- Each \$1 of expiring Punch Card value will be applied as a \$.35 cent credit.
- Punch Cards categorized as "No Golf" are not applicable for this promotion.
- Punch Card promotion expires on May 31, 2019. No purchases with Punch Cards may be made after May 31. Beginning June 1, regular sale transactions apply.
- Promotion is valid for Mountain Course Passes and Tennis Center Season Membership Passes ONLY. (Please note: All You Can Play Pass for Both Golf Courses are not included in the promotion.)
- Multiple Punch Cards may be used purchases.
- This promotional Punch Card purchase transaction can only be made at the Championship Course Golf Shop (775) 832-1146 for Golf Passes, Incline Village Recreation Center - Parks & Rec Counter (775) 832-1310, and Incline Village Tennis Center (775) 832-1235 for Tennis Season Membership Passes.
- An example of savings: If you have two 2018/19 punch cards with a total of \$332 in remaining value, you may apply all \$332 of that remaining value and receive \$116.20 of value used towards the purchase of a Mountain Course All You Can Play Season Pass and Tennis Center Season Membership Pass. This promotion, limited to the Mountain Course and Tennis Center only, is an initiative to incentivize additional play. Please note: Passes are non-transferable.