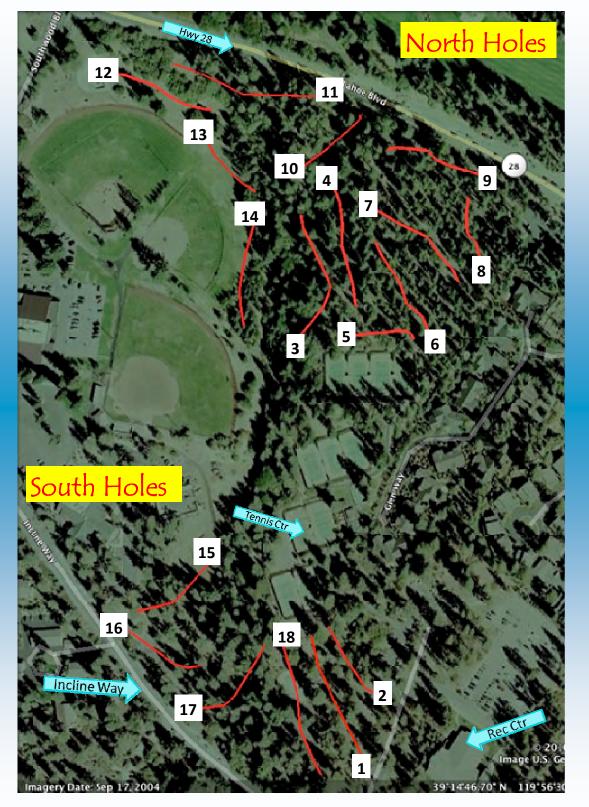

The North Tahoe Lions Club Disc Golf course is a course consisting of 18 par 3's in a picturesque setting located within Incline Park adjacent to the Incline Tennis Center, Recreation Center, skateboard park and the ball fields. This is a multi use area to be enjoyed by all ages.

Parking is available at the Recreation Center located at 980 Incline Way. Parking is not permitted at the Incline Tennis Center. The 1st hole is located on the west side of the Recreation Center entrance road. Please adhere to the course rules.

Please adhere to the following North Tahoe Lions Club Disc Golf Course Rules:

This is a multi-use area. Please respect our neighbors, the environment, and other uses.

- NO glass, littering or loud music
- Please adhere to the course Mandatory Signs (M)
- If your disc lands in water: 1 stroke penalty and play out (10-15 feet) of stream zone.
- Please do not throw from out-ofbounds areas, including Tennis Courts, Ball Fields and Roadways
- It's the forest...NO SMOKING