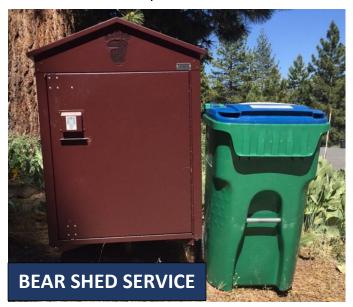

## Changes effective October 1, 2016 include:

- NEW Incentivized rate for bear shed service
- NEW Rolling carts provided by WM for refuse and recycling (service sizes listed in table below)
- NEW Option for wildlife resistant cart rental from WM
- NEW Weekly recycling
- NEW 4 loads annually at transfer station, up to 3 cubic yards per load
- NEW Quarterly billing handled by WM
- EXPANDED 16 week yard waste recycling program with 96 stickers
- Drop-off of weekly trash allotment at transfer station (in lieu of service)
- Mail in SHARPS program
- Qualified free yard service to disabled or frail customers

| RESIDENTIAL SERVICE                   | PREVIOUS RATE                               | NEW RATE*                                    | INCREASE |
|---------------------------------------|---------------------------------------------|----------------------------------------------|----------|
| Bear Shed Service                     | \$20.84 (With or Without Bear Shed)         | \$21.14                                      | \$0.30   |
| 64/gal Cart (Default Service)         | \$20.84 (Previous Default Service Rate)     | \$23.01                                      | \$2.17   |
| 96/gal Cart                           | \$24.66                                     | \$25.43                                      | \$0.77   |
| 32/gal Cart (Available after 1/1/17)  | Previously Unavailable                      | \$22.71                                      | \$1.87   |
| 64/gal Wildlife Resistant Cart        | Previously Unavailable                      | \$27.97                                      | \$7.13   |
| 96/gal Wildlife Resistant Cart        | Previously Unavailable                      | \$30.57                                      | \$9.73   |
| *Rate as of 10/1/2016. For current ra | tes please visit: www.inclinevillage.wm.com | <u>.                                    </u> |          |