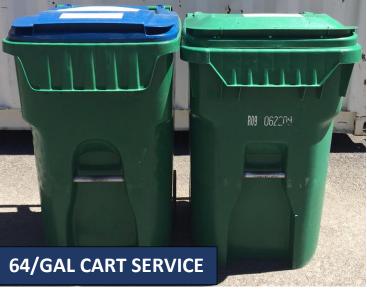

## Changes effective October 1, 2016 include:

- NEW Incentivized rate for bear shed service
- NEW Rolling carts provided by WM for refuse and recycling (service sizes listed in table below)
- NEW Option for wildlife resistant cart rental from WM
- NEW Weekly recycling
- NEW 4 loads annually at transfer station, up to 3 cubic yards per load
- NEW Quarterly billing handled by WM
- EXPANDED 16 week yard waste recycling program with 96 stickers
- Drop-off of weekly trash allotment at transfer station (in lieu of service)
- Mail in SHARPS program
- Qualified free yard service to disabled or frail customers

| RESIDENTIAL SERVICE                   | PREVIOUS RATE                               | NEW RATE*                                    | INCREASE |
|---------------------------------------|---------------------------------------------|----------------------------------------------|----------|
| Bear Shed Service                     | \$20.84 (With or Without Bear Shed)         | \$21.14                                      | \$0.30   |
| 64/gal Cart (Default Service)         | \$20.84 (Previous Default Service Rate)     | \$23.01                                      | \$2.17   |
| 96/gal Cart                           | \$24.66                                     | \$25.43                                      | \$0.77   |
| 32/gal Cart (Available after 1/1/17)  | Previously Unavailable                      | \$22.71                                      | \$1.87   |
| 64/gal Wildlife Resistant Cart        | Previously Unavailable                      | \$27.97                                      | \$7.13   |
| 96/gal Wildlife Resistant Cart        | Previously Unavailable                      | \$30.57                                      | \$9.73   |
| *Rate as of 10/1/2016. For current ra | tes please visit: www.inclinevillage.wm.com | <u>.                                    </u> |          |